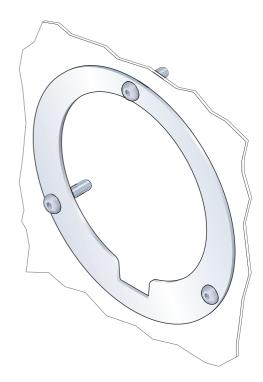

- 1 Install the Front Flange using three (3) 10-32 x 7/8" Socket Pan Head Screws and three (3) 10-32 Nuts.
- 2 Tighten using a 3/8" wrench and the provided Hex Key.
- \* Note: If necessary, the 10-32 Nuts can be installed from the front, working through the cut-out hole.