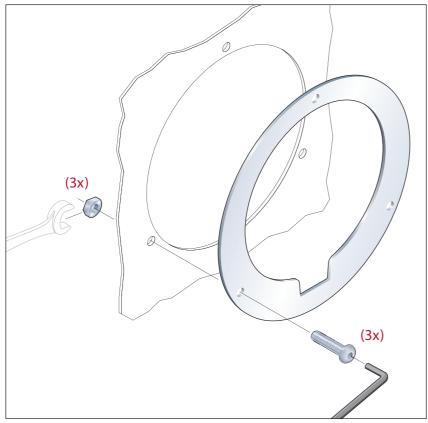

- 1 Install the Front Flange using three (3) 10-32 x 7/8" Socket Pan Head Screws and three (3) 10-32 Nuts.
- 2 Tighten using a 3/8" wrench and the provided Hex Key.
- \* Note: If necessary, the 10-32 Nuts can be installed from the front, working through the cut-out hole.