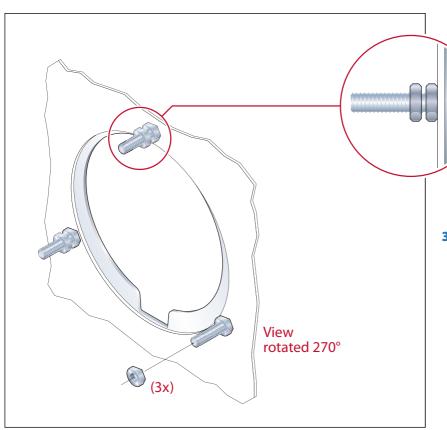

Detail, showing the two (2) 10-32 Nuts mounted on the 10-32 x 7/8" Socket Pan Head Screw.

**3** Install one (1) additional 10-32 Nut onto each screw. Hand-tighten only.