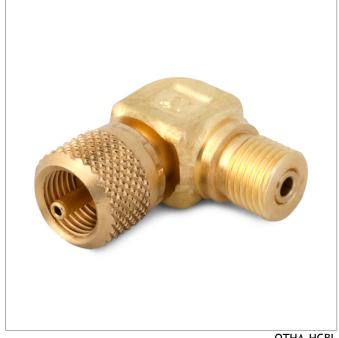

## **QTHA-HCBL**

Male Quick-test x Female Quick-test 90 Degree Elbow, brass

Connect a hose to an adapter that is in a hard to reach place

## **Features**

- · Ideal for accessing pressure transmitter ports and other equipment that is hard to reach
- · Position pressure gauges for easy reading
- Durable forged construction
- · Made in USA

QTHA-HCBL