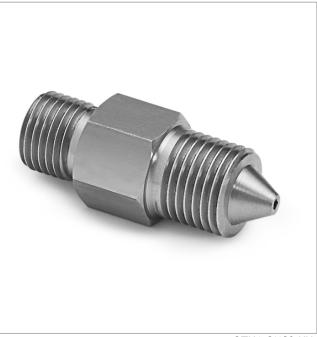

## QTHA-2MSO-XH

1/4" male High Pressure X male Quick-test, no check-valve, S.S.

Connect a Female High Pressure 60 degree coned and threaded pressure fitting to a Quick-test hose

## Features

- Excellent for connecting to Autoclave Engineers, Butech, HIP (High Pressure Equipment), Parker or equivalent High Pressure coned and threaded connections, valves, tees and unions
- · Metal to metal seal provides leak-free service
- Made in USA

## Specifications

| Pressure Range                 | 0 to 5000 psi (0 to 345 bar) |
|--------------------------------|------------------------------|
| End C1                         | 1/4" Male High Pressure      |
| End C2                         | Male Quick-test              |
| Has Check Valve                | No                           |
| Maximum Working<br>Temperature | 225 °F (107 °C)              |
| Construction                   | Stainless Steel              |
| Seal materials                 | Buna-N                       |
| Dimensions A                   | 1.65 in (4.19 cm)            |
| Dimensions B                   | 0.63 in (1.60 cm)            |