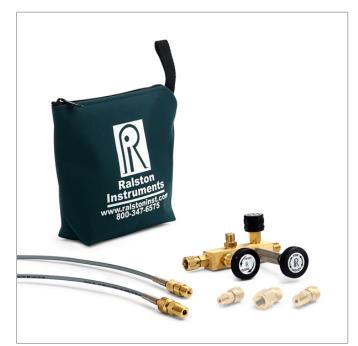

# TCM-2MBA-20-2

QTCM manifold, 1/4" MNPT gauge adapter, 20ft, 2ft hoses, (2) 1/4†MNPT process conn., nylon bag

Attach a gauge or pressure calibrator directly to the calibration manifold and easily perform static pressure calibrations (pressure gauge not included)

### Item Includes

- Assembly QTCM Assembly (QTCM)
- · Gauge Adapter 1/4" male NPT x female Quick-test, no check-valve, brass (QTHA-2MBA)
- Hose Quick-test 6900 psi hose, brass hose ends, 20 ft (6.10 m) long (QTQT-HOS-20ft)
- Hose Quick-test 6900 psi hose, brass hose ends, 2 ft (61 cm) long (QTQT-HOS-2ft)
- Hose Adapter 1/4" male NPT x male Quick-test, no check-valve, brass (QTHA-2MB0)
- · Hose Adapter 1/4" male NPT x male Quick-test, no check-valve, brass (QTHA-2MB0)