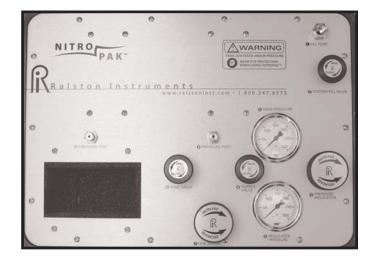

#### **Features:**

- High pressure Nitrogen calibration pressure source (3000 psi/207 bar) for use in gas calibration
- Refillable Nitrogen cylinder with enough gas for several days of calibration
- Two test ports to connect to device under test and pressure calibrator or pressure gauge
- > All tubing and fittings are 304 Stainless Steel
- Pressure balanced fine adjustment piston for precision pressure control
- > Nylon bag to hold hose and fittings attached to inside of lid
- Storage compartment for pressure calibrators in control panel
- Comes complete with hoses for filling the nitrogen tank and to connect to the device under test

## NPAK-0000 Specifications:

| External Dimensions:        | 18.5″ x 14.6″ x 7.5″ (47 cm x 37 cm x 19 cm)                                                  |
|-----------------------------|-----------------------------------------------------------------------------------------------|
| Weight:                     | 30 lb. (13.6 kg)                                                                              |
| Working Pressure:           | 3000 psi (207 bar)                                                                            |
| Working Temperature Range:  | 0 to 130 °F (-1856°C)                                                                         |
| Internal Pressure Cylinder: | 15.2 cu ft (430.4 l) Nitrogen at 3000 psi (207 bar)                                           |
| Pressure Gauges:            | (2) 2.5" (6.4 cm) Pressure gauges (0.5% full scale accuracy)                                  |
| Overpressure Devices:       | (2) 3200 psi (221 bar) Overpressure relief devices                                            |
| Control:                    | System fill valve, supply valve, vent valve                                                   |
| Precision Control:          | Pressure balanced vernier                                                                     |
| Test Ports:                 | (2) Ralston Quick Test™ rapid disconnect fittings                                             |
| Fill Port:                  | (1) Ralston Quick Test™ fitting with check valve                                              |
| Hoses:                      | (1) 3' (91 cm) hose with 1/4" MNPT connection, (1) 6' (183 cm) hose with 1/4" MNPT connection |
| Reference Fitting:          | 1/4" Female NPT (1/8" MNPT, 1/4" MNPT optional)                                               |
| Case:                       | Vented impact resistant ABS plastic                                                           |