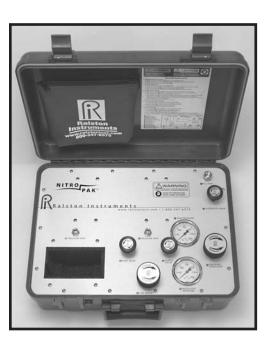

#### **Features:**

- High pressure Nitrogen calibration pressure source (3000 psi/207 bar) for use in gas calibration
- Refillable Nitrogen cylinder with enough gas for several days of calibration
- Two test ports to connect to device under test and pressure calibrator or pressure gauge
- > All tubing and fittings are 304 Stainless Steel
- Pressure balanced fine adjustment piston for precision pressure control
- > Nylon bag to hold hose and fittings attached to inside of lid
- Storage compartment for pressure calibrators in control panel
- Comes complete with hoses for filling the nitrogen tank and to connect to the device under test

## NPAK-0000 Specifications:

| External Dimensions:        | 18.5″ x 14.6″ x 7.5″ (47 cm x 37 cm x 19 cm)                                                  |
|-----------------------------|-----------------------------------------------------------------------------------------------|
| Weight:                     | 30 lb. (13.6 kg)                                                                              |
| Working Pressure:           | 3000 psi (207 bar)                                                                            |
| Working Temperature Range:  | 0 to 130 °F (-1856°C)                                                                         |
| Internal Pressure Cylinder: | 15.2 cu ft (430.4 l) Nitrogen at 3000 psi (207 bar)                                           |
| Pressure Gauges:            | (2) 2.5" (6.4 cm) Pressure gauges (0.5% full scale accuracy)                                  |
| Overpressure Devices:       | (2) 3200 psi (221 bar) Overpressure relief devices                                            |
| Control:                    | System fill valve, supply valve, vent valve                                                   |
| Precision Control:          | Pressure balanced vernier                                                                     |
| Test Ports:                 | (2) Ralston Quick Test™ rapid disconnect fittings                                             |
| Fill Port:                  | (1) Ralston Quick Test™ fitting with check valve                                              |
| Hoses:                      | (1) 3' (91 cm) hose with 1/4" MNPT connection, (1) 6' (183 cm) hose with 1/4" MNPT connection |
| Reference Fitting:          | 1/4" Female NPT (1/8" MNPT, 1/4" MNPT optional)                                               |
| Case:                       | Vented impact resistant ABS plastic                                                           |